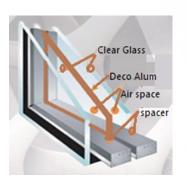

## Aluminium System Details

# ARTISAN GLASS WITH DIFFERENT GLASS COMBINATION

Artisan Glass
Creativity & elegance
to your space

Option 1 : Clear glass Combination
Clear glass + Alum Casting + clear glass /
clear laminated / Extra Clear

Option 2 : Clear & fritted glass combination Clear glass + Alum Casting + clear glass With Ceramic frit/Sandblasting/Decorative file

Option 3 : Tinted & Clear glass combination
Clear glass + Alum Casting + clear glass / clear
Laminated glass

Option 4 : Clear & back panel combination Clear glass + Alum Casting + Coated back panel