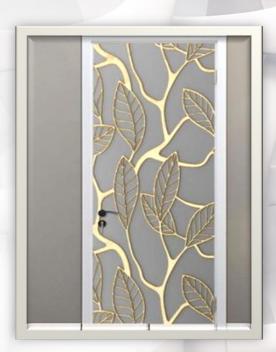

## Innovative pattern inspired by nature

Glimmer pattern, with its smooth and textured finish allows it to seamlessly integrate into diverse settings, from modern and minimalist interiors to classic and eclectic spaces.