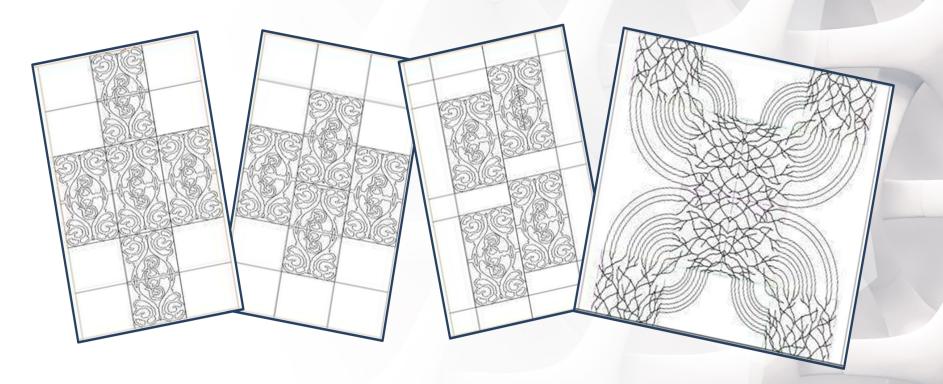

# ARTISAN GLASS WITH DIFFERENT GLASS COMBINATION

Artisan Glass
Creativity & elegance
to your space

Option 1 : Clear glass Combination
Clear glass + Alum Casting + clear glass /
clear laminated / Extra Clear

Option 2 : Clear & fritted glass combination Clear glass + Alum Casting + clear glass With Ceramic frit/Sandblasting/Decorative file

Option 3 : Tinted & Clear glass combination
Clear glass + Alum Casting + clear glass / clear
Laminated glass

Option 4 : Clear & back panel combination Clear glass + Alum Casting + Coated back panel