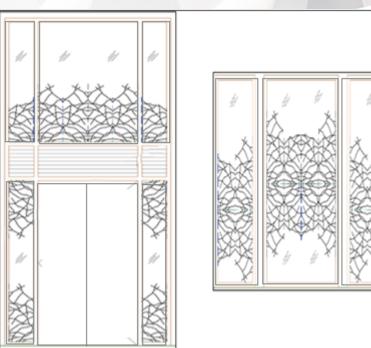

# ARTISAN GLASS WITH DIFFERENT GLASS COMBINATION

Artisan Glass
Creativity & elegance
to your space

Option 1 : Clear glass Combination
Clear glass + Alum Casting + clear glass /
clear laminated / Extra Clear

Option 2 : Clear & fritted glass combination Clear glass + Alum Casting + clear glass With Ceramic frit/Sandblasting/Decorative file

Option 3 : Tinted & Clear glass combination
Clear glass + Alum Casting + clear glass / clear
Laminated glass

Option 4 : Clear & back panel combination Clear glass + Alum Casting + Coated back panel