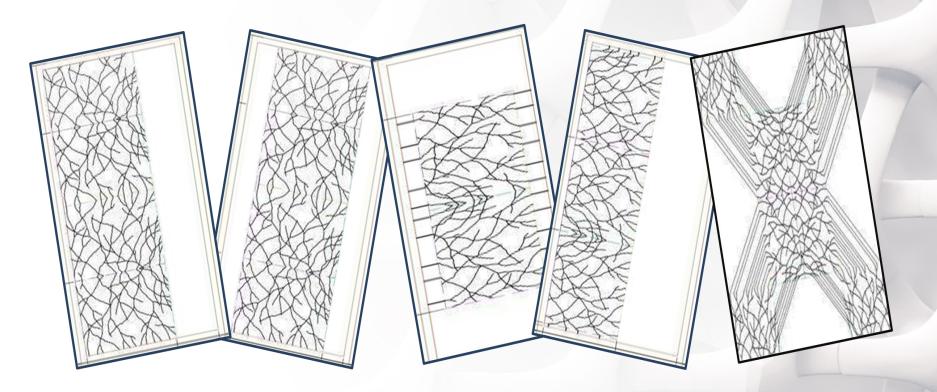

# ARTISAN GLASS WITH DIFFERENT GLASS COMBINATION

Artisan Glass
Creativity & elegance
to your space

Option 1 : Clear glass Combination
Clear glass + Alum Casting + clear glass /
clear laminated / Extra Clear

Option 2 : Clear & fritted glass combination Clear glass + Alum Casting + clear glass With Ceramic frit/Sandblasting/Decorative file

Option 3 : Tinted & Clear glass combination
Clear glass + Alum Casting + clear glass / clear
Laminated glass

Option 4 : Clear & back panel combination Clear glass + Alum Casting + Coated back panel