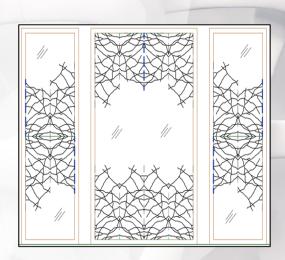

### INFINITE IDEAS, INFINITE DESIGNS

### ARTISTIC 3-D DIMENSIONAL ARTISAN PATTERNS

"Tara Metal Zone presents an innovative concept that explores new dimensional design possibilities. Decorative Artistic Glass, unleashes limitless architectural potential.

From doors and windows to internal partitions, skylights, external screens, and home furniture, their versatility knows no

bounds."