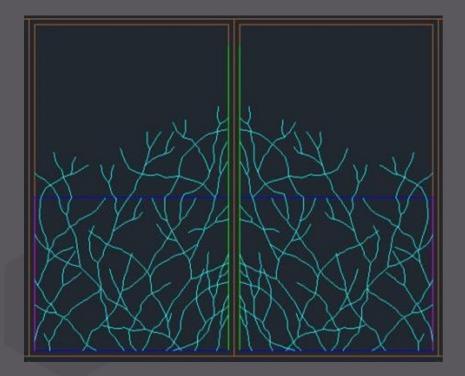

## Innovative pattern inspired by nature

Glimmer pattern, with its smooth and textured finish allows it to seamlessly integrate into diverse settings, from modern and minimalist interiors to classic and eclectic spaces.

# ARTISAN GLASS WITH DIFFERENT GLASS COMBINATION

Artisan Glass
Creativity & elegance
to your space

Option 1 : Clear glass Combination
Clear glass + Alum Casting + clear glass /
clear laminated / Extra Clear

Option 2 : Clear & fritted glass combination Clear glass + Alum Casting + clear glass With Ceramic frit/Sandblasting/Decorative file

Option 3 : Tinted & Clear glass combination
Clear glass + Alum Casting + clear glass / clear
Laminated glass

Option 4 : Clear & back panel combination Clear glass + Alum Casting + Coated back panel