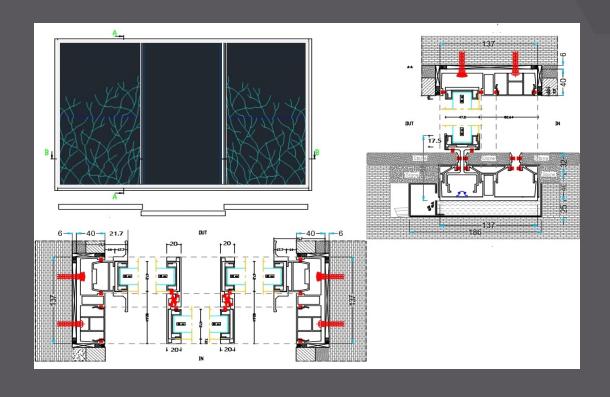

## Aluminium System Details

# ARTISAN GLASS WITH DIFFERENT GLASS COMBINATION

Artisan Glass
Creativity & elegance
to your space

Option 1 : Clear glass Combination
Clear glass + Alum Casting + clear glass /
clear laminated / Extra Clear