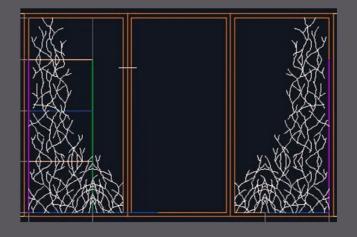

## Aluminium System Details

# ARTISAN GLASS WITH DIFFERENT GLASS COMBINATION

Artisan Glass
Creativity & elegance
to your space

Option 1 : Clear glass Combination
Clear glass + Alum Casting + clear glass /
clear laminated / Extra Clear