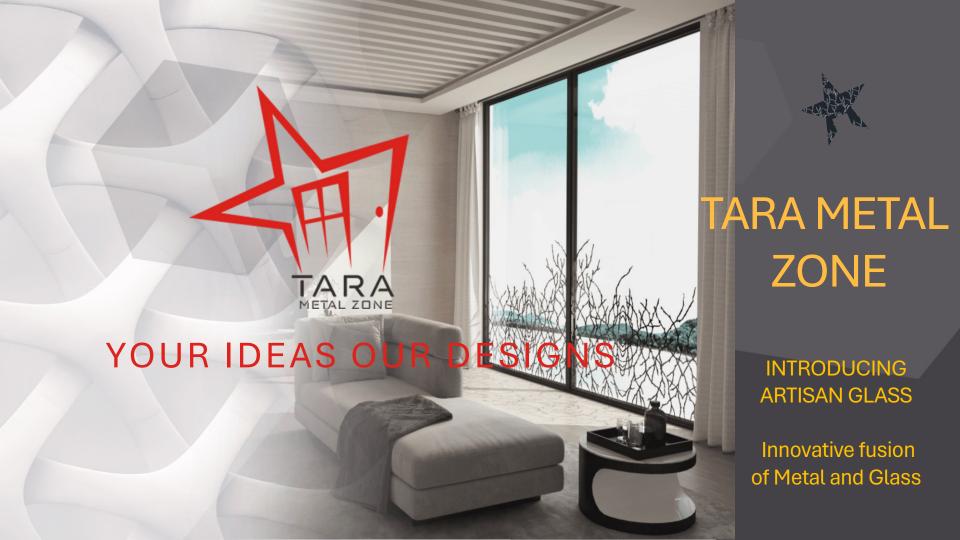

### INTRODUCTION TO TARA METAL ZONE

Tara Metal Zone (TMZ) is Architectural Aluminium & Artistic glass Company with presences both in India and U.A.E.

Apart from the Aluminium fenestration systems, we specializing in the design, Supply & Installation of the Architectural Aluminium works with Artisan glazed solutions. This is innovative combination of Artistic Metal and Glass representing a significant advancement in Interior & exterior glazing design, with a strong emphasis on enhancing aesthetic appeal, functionality, customization, and versatility.

### Your Ideas Our Designs

Artistic Glass knows no bounds, whether it's for external or internal glazing.

Enhance your properties with the infusion of modern aesthetics through our Artistic Glass. Bid farewell to plain glass and welcome our innovative glazing solutions that promise to impart a distinctive touch of uniqueness to your cherished spaces.