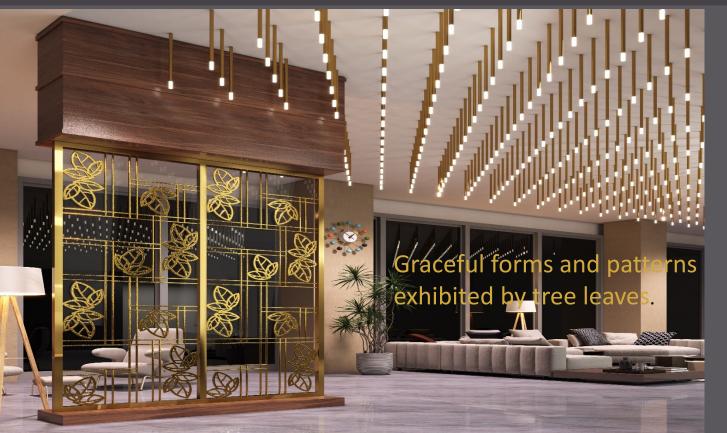

## Applications of Artisan glass

Artisan Glass
Creativity & elegance
to your space

## Creative design to support your artistic journey

Artisan Glass
Creativity & elegance
to your space

## Innovative pattern inspired by nature

Glimmer pattern, with its smooth and textured finish allows it to seamlessly integrate into diverse settings, from modern and minimalist interiors to classic and eclectic spaces.