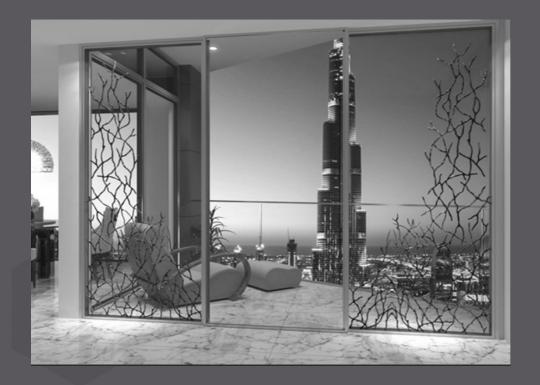

## Applications of Artisan glass

Artisan Glass
Creativity & elegance
to your space

## Let's Create Beauty Together

## Creative design to support your artistic journey

Artisan Glass
Creativity & elegance
to your space

## Innovative pattern inspired by nature

Glimmer pattern, with its smooth and textured finish allows it to seamlessly integrate into diverse settings, from modern and minimalist interiors to classic and eclectic spaces.

### Your Ideas Our Designs

Artistic Glass knows no bounds, whether it's for external or internal glazing.

Enhance your properties with the infusion of modern aesthetics through our Artistic Glass. Bid farewell to plain glass and welcome our innovative glazing solutions that promise to impart a distinctive touch of uniqueness to your cherished spaces.