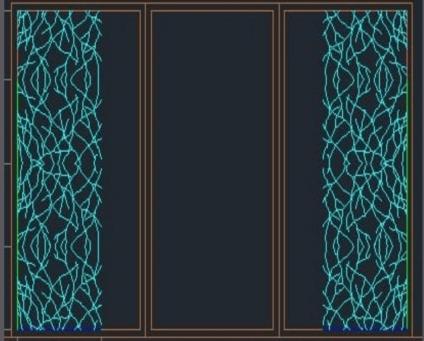

## Innovative pattern inspired by nature

Glimmer pattern, with its smooth and textured finish allows it to seamlessly integrate into diverse settings, from modern and minimalist interiors to classic and eclectic spaces.

# ARTISAN GLASS WITH DIFFERENT GLASS COMBINATION

Artisan Glass
Creativity & elegance
to your space

Option 1 : Clear glass Combination
Clear glass + Alum Casting + clear glass /
clear laminated / Extra Clear

Option 2 : Clear & fritted glass combination Clear glass + Alum Casting + clear glass With Ceramic frit/Sandblasting/Decorative file

Option 3 : Tinted & Clear glass combination
Clear glass + Alum Casting + clear glass / clear
Laminated glass

Option 4 : Clear & back panel combination Clear glass + Alum Casting + Coated back panel