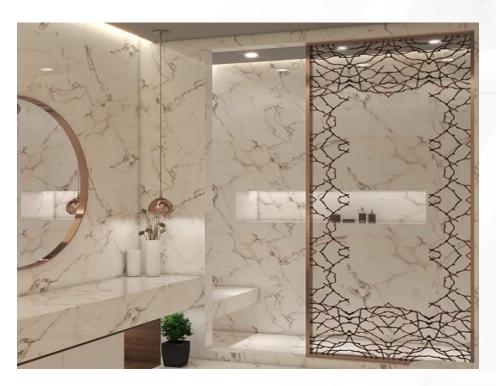

# Explore Walk-In Shower Panel Concepts to Spark Your Bathroom with Creative Design

"Revitalize your walk-in shower panel by incorporating our artistic glass design scheme, turning it into a striking focal point. Tara's design concepts are sure to elevate the aesthetic appeal of your shower space, infusing it with creativity and sophistication."