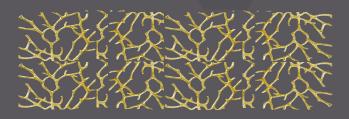

## Innovative pattern inspired by nature

Glimmer pattern, with its smooth and textured finish allows it to seamlessly integrate into diverse settings, from modern and minimalist interiors to classic and eclectic spaces.

# ARTISAN GLASS WITH DIFFERENT GLASS COMBINATION

Artisan Glass
Creativity & elegance
to your space

Option 1 : Clear glass Combination
Clear glass + Alum Casting + clear glass /
clear laminated / Extra Clear