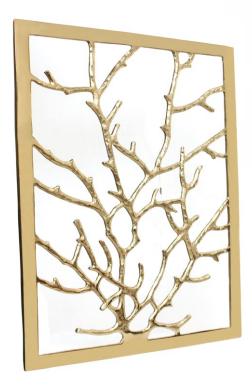

### INFINITE IDEAS, INFINITE DESIGNS

### ARTISTIC 3-D DIMENSIONAL ARTISAN PATTERNS

"Tara Metal Zone presents an innovative concept that explores new dimensional design possibilities. Decorative Artistic Glass, unleashes limitless architectural potential.

From doors and windows to internal partitions, skylights, external screens, and home furniture, their versatility knows no

bounds."