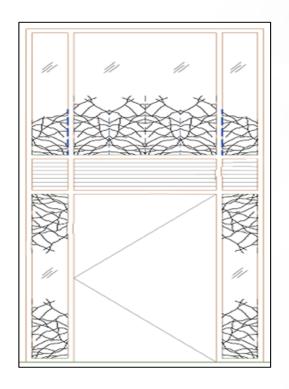

### INFINITE IDEAS, INFINITE DESIGNS

### ARTISTIC 3-D DIMENSIONAL ARTISAN PATTERNS

"Tara Metal Zone presents an innovative concept that explores new dimensional design possibilities. Decorative Artistic Glass, unleashes limitless architectural potential.

From doors and windows to internal partitions, skylights, external screens, and home furniture, their versatility knows no

bounds."