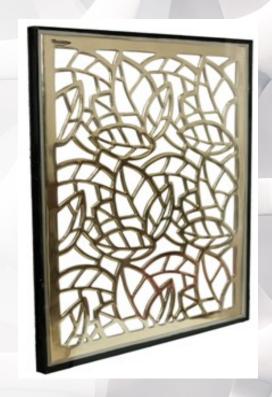

### PERKS OF ARTISAN GLAZING

**ARTISAN GLASS** 

Intricate Geometric, Organic, and Arborescent Patterns. Unlimited color range including Antique Metallic & RAL shades

Available Surface Finishes - Rough, Textured, & Smooth Integrates with the Overall Aesthetic of any Project.

### ARTISTIC 3-D DIMENSIONAL ARTISAN PATTERNS

"Tara Metal Zone presents an innovative concept that explores new dimensional design possibilities. Decorative Artistic Glass, unleashes limitless architectural potential.

From doors and windows to internal partitions, skylights, external screens, and home furniture, their versatility knows no

bounds."

## Innovative pattern inspired by nature

Glimmer pattern, with its smooth and textured finish allows it to seamlessly integrate into diverse settings, from modern and minimalist interiors to classic and eclectic spaces.