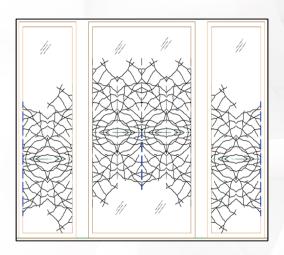

## Innovative pattern inspired by nature

Glimmer pattern, with its smooth and textured finish allows it to seamlessly integrate into diverse settings, from modern and minimalist interiors to classic and eclectic spaces.