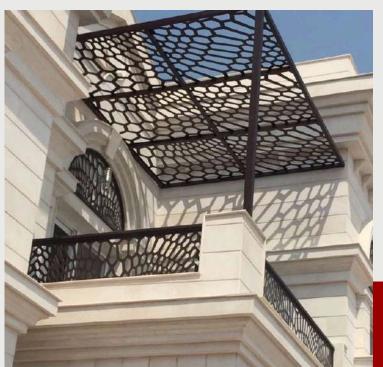

## Gazebo, Pergola & Parking Shade's

Typically rectangular, with a support post at each corner and a slatted roof. These are being used as a design element providing shades at areas like parking, entertainment, outdoor dining etc.

Following special characteristics has increased their popularity among all out door lovers undoubtedly.

- All-weather resistance
- Light in weight
- Choice of design and customization
- Adequate strength
- Durability & longevity
- Easy or Almost no maintenance.