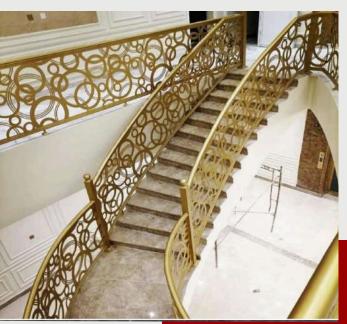

## Staircase Railings - Modern & Decorative

#### **Traditional Metal Railings**

With impressive versatility, the Metal baluster design and continuous design are our most popular offerings.

Our creative team provides most innovative and comprehensive design services for stair.

"bring your imagination to reality"

We offer both - Straight designed staircase railings and Circular or spiral designed staircase railings with metal or wood on top.

Our team works to satisfy the unique needs and budget of each customer.