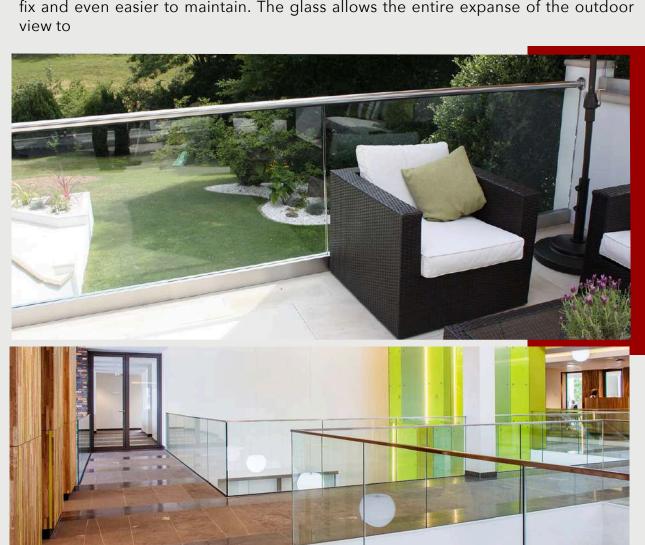

## **Glass Railings - Internal or External**

When you are looking for Modern Look, nothing but Glass designed railing will do. The combination of steel and glass creates a modern minimalistic style that is easy to fix and even easier to maintain. The glass allows the entire expanse of the outdoor view to