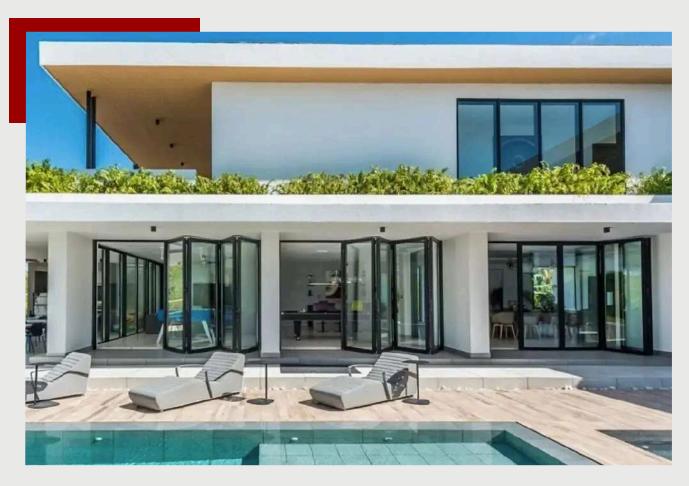

## **Bi- Fold & Pivot Doors**

Bi fold doors are easy, elegant, and fun to operate. Undo the lock and pull the handle.

Bifold doors move smoothly on a top or bottom track and "accordion" together with little effort.

Your bifold door system can also include an optional swing door at one end, which allows quick, easy in/out access without having to open the full door system.

Bi-fold doors are a popular choice when looking to maximise space and light. The design can literally open up an entire wall of glass, connecting the inside to the outside with a level threshold. Aluminium bi-fold doors offer both high performance and superb thermal efficiency.