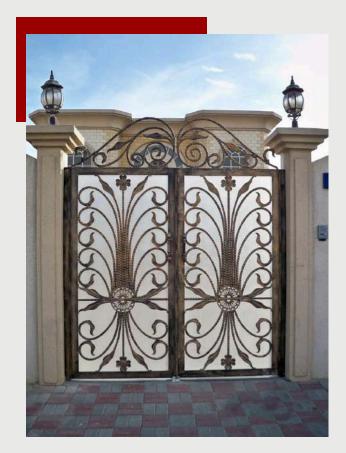

## **Boundary Wall Gate**

Stunning Front Gate Design to Make Your House Look More Attractive.

Maximum Choice of Colours

Eco-Frier

Effortless Movemen

All Seasor

#### The Available Typology of Gate Designs

Single sliding Gate - Manual / Automatic Operation

Double sliding Gate - Manual / Automatic Operation

Single Swing Gate - Manual / Automatic Operation

Double Swing Gate - - Manual / Automatic Operation

Our decorative metal front gates are often most suitable for small / Big houses as they are sturdy and stylish at the same time. These are simple but effortlessly classy and will add to the character of your home.

"We assist you to with right decision on how the front gate design must look as the front gate design will make the first impression."