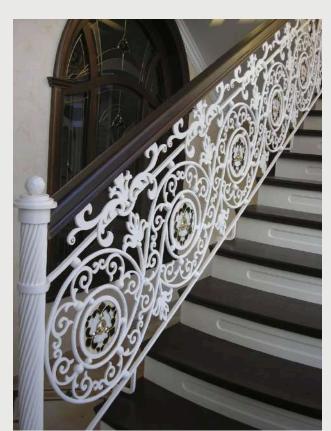

## Staircase Railings - Modern & Decorative

#### **Traditional Metal Railings**

With impressive versatility, the Metal baluster design and continuous design are our most popular offerings.

Our creative team provides most innovative and comprehensive design services for stair.

"bring your imagination to reality"

We offer both - Straight designed staircase railings and Circular or spiral designed staircase railings with metal or wood on top.

Our team works to satisfy the unique needs and budget of each customer.