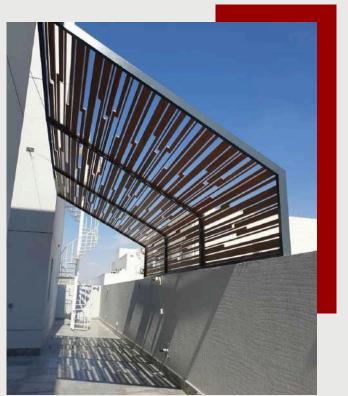

## Gazebo, Pergola & Parking Shade's

Typically rectangular, with a support post at each corner and a slatted roof. These are being used as a design element providing shades at areas like parking, entertainment, outdoor dining etc.

Following special characteristics has increased their popularity among all out door lovers undoubtedly.

- All-weather resistance
- Light in weight
- Choice of design and customization
- Adequate strength
- Durability & longevity
- Easy or Almost no maintenance.