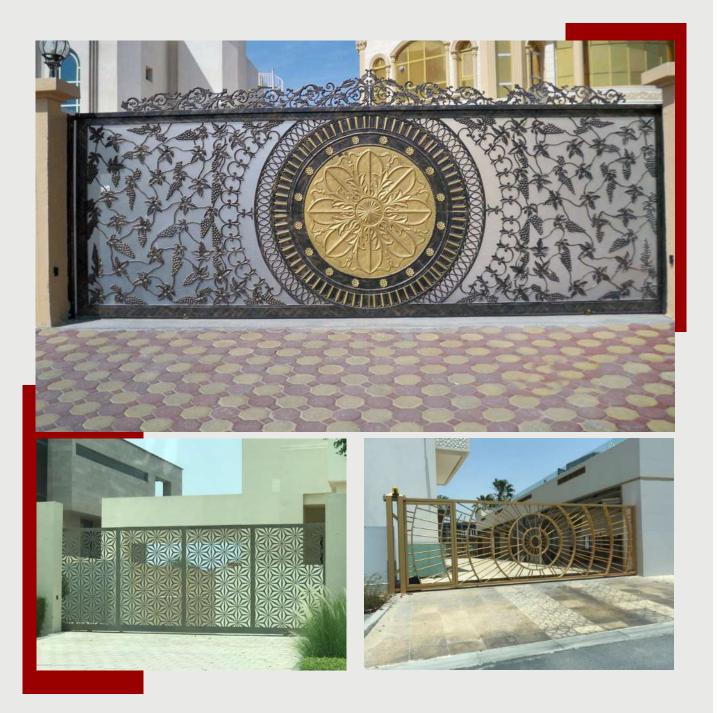

## **Boundary Wall Gate**

Stunning Front Gate Design to Make Your House Look More Attractive.

Maximum Choice of Colours

Eco-Frier

Effortless Movemen

All Seasor

#### The Available Typology of Gate Designs

Single sliding Gate - Manual / Automatic Operation

Double sliding Gate - Manual / Automatic Operation

Single Swing Gate - Manual / Automatic Operation

Double Swing Gate - - Manual / Automatic Operation

Our decorative metal front gates are often most suitable for small / Big houses as they are sturdy and stylish at the same time. These are simple but effortlessly classy and will add to the character of your home.

"We assist you to with right decision on how the front gate design must look as the front gate design will make the first impression."