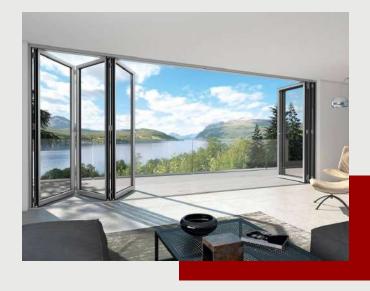

## Aluminium - Slim Windows & Doors

One big trend is the move toward large modern windows that span the entirety of a wall.

We are specialized in slim Doors and Windows - Floor to Ceiling featuring minimalist frames, recessed bottom track with bigger glasses for wide open view

Wide open window means more glass hence considering Extreme Summer / Winter seasons - thermal insulation and low-E coated glass is being added to minimize ultra violet and infrared light from the sun

Slim Profile

## **Slim Sliding Windows**

#### Features

- Slim / Minimal profile for bigger windows "get maximum outdoor view"
- Integrated Concealed Drainage "incase of rain or regular wash water will drain"
- Multi Locking "provide extra safety to your home"
- Corner slider with no verticals at closing point "get full access to your open space"
- Frame can be recessed "will get unobstructed view
- Automatic operation
- "integration with home System can give effortless opening or closing"