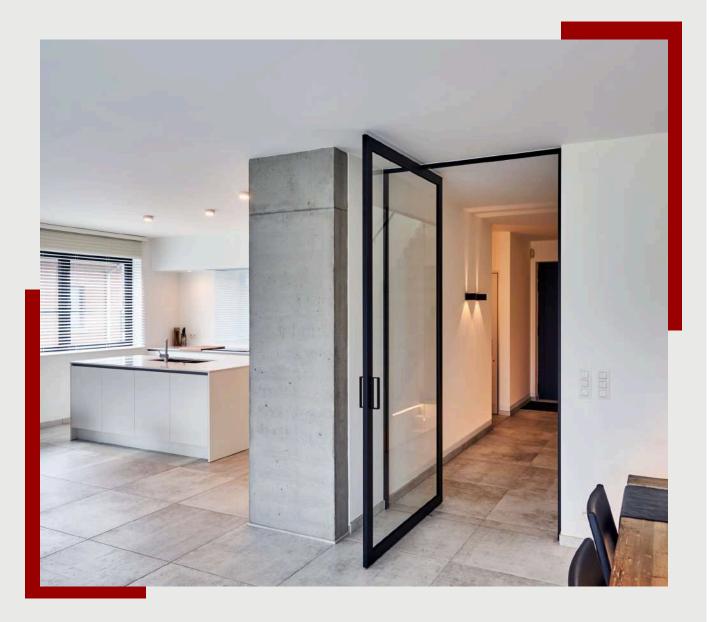

#### **Pivot Doors**

A pivot door is a frameless swinging door designed to rotate 360 degrees in its vertical axis on a pivotal box. The pivot hinges are positioned at the top and bottom of the door.

**Strong and Stable** - A pivot door opens and closes through a pivot installed beneath the door, which carries the weight of the door.

**Modern and Appealing** - Pivot doors are sleek, stylish, and make a bold and contemporary design statement. The wide opening of this type of door provides a luxurious feel.

**Customizable** - you can customize them in any manner you want. This gives you the freedom to express your unique style and taste.