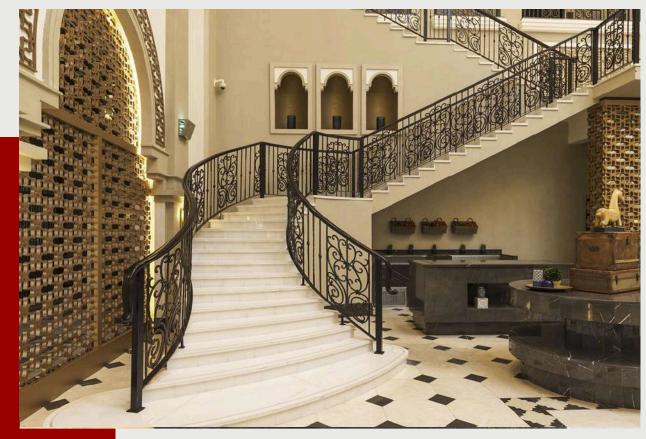

## Staircase Railings - Modern & Decorative

#### **Modern Glass Railings**

Who says you need traditionally Wooden or Cemented designed railings to provide you safety on the stairs?

Staircase railings are home décor modern marvel. Metal has been around for millennia as one of the most durable materials.

Both Metal and Glass design railings offers robustness and a range of looks from traditional to ultra-modern.

#### **Traditional Metal Railings**

With impressive versatility, the Metal baluster design and continuous design are our most popular offerings.

Our creative team provides most innovative and comprehensive design services for stair.

"bring your imagination to reality"

We offer both - Straight designed staircase railings and Circular or spiral designed staircase railings with metal or wood on top.

Our team works to satisfy the unique needs and budget of each customer.