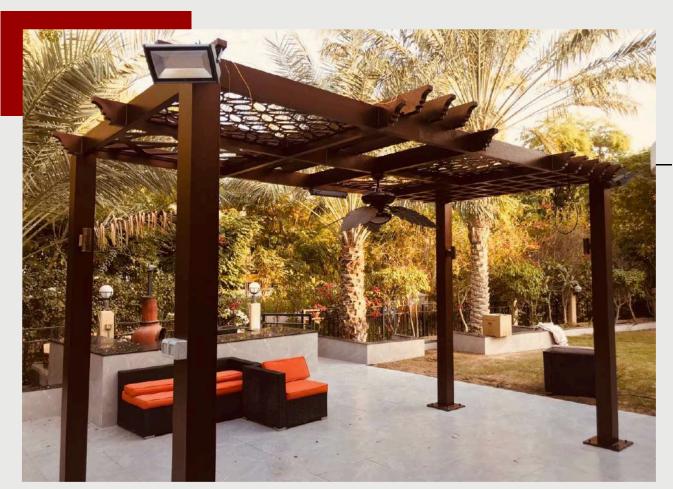

## Gazebo, Pergola & Parking Shade's

Typically rectangular, with a support post at each corner and a slatted roof. These are being used as a design element providing shades at areas like parking, entertainment, outdoor dining etc.

Following special characteristics has increased their popularity among all out door lovers undoubtedly.

- All-weather resistance
- Light in weight
- Choice of design and customization
- Adequate strength
- Durability & longevity
- Easy or Almost no maintenance.