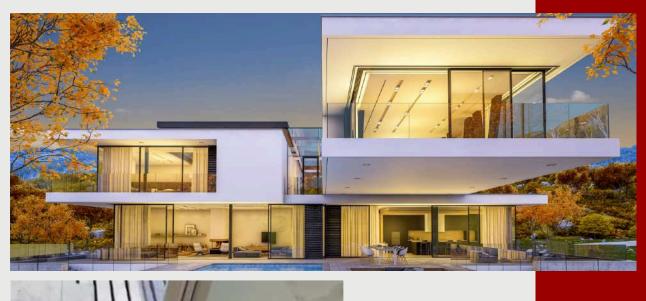

## Aluminium - Slim Windows & Doors

One big trend is the move toward large modern windows that span the entirety of a wall.

We are specialized in slim Doors and Windows - Floor to Ceiling featuring minimalist frames, recessed bottom track with bigger glasses for wide open view

Wide open window means more glass hence considering Extreme Summer / Winter seasons - thermal insulation and low-E coated glass is being added to minimize ultra violet and infrared light from the sun

Slim Profile