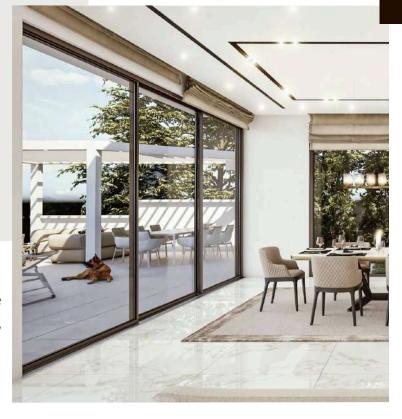

## Aluminium - Slim Windows & Doors

One big trend is the move toward large modern windows that span the entirety of a wall.

We are specialized in slim Doors and Windows - Floor to Ceiling featuring minimalist frames, recessed bottom track with bigger glasses for wide open view

Wide open window means more glass hence considering Extreme Summer / Winter seasons - thermal insulation and low-E coated glass is being added to minimize ultra violet and infrared light from the sun

Slim Profile