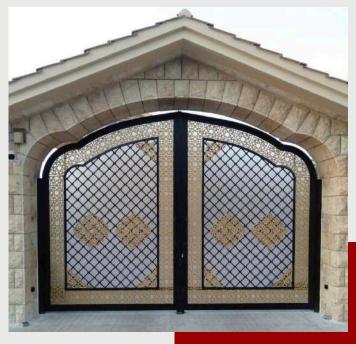

## **Boundary Wall Gate**

Stunning Front Gate Design to Make Your House Look More Attractive.

Maximum Choice of Colours

Eco-Frier

Effortless Movemen

All Seasor

#### The Available Typology of Gate Designs

Single sliding Gate - Manual / Automatic Operation

Double sliding Gate - Manual / Automatic Operation

Single Swing Gate - Manual / Automatic Operation

Double Swing Gate - - Manual / Automatic Operation

Our decorative metal front gates are often most suitable for small / Big houses as they are sturdy and stylish at the same time. These are simple but effortlessly classy and will add to the character of your home.

"We assist you to with right decision on how the front gate design must look as the front gate design will make the first impression."