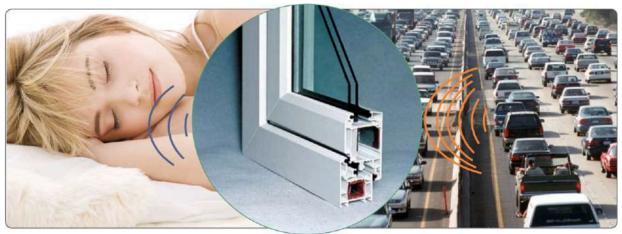

Wide open window means more glass hence considering Extreme Summer / Winter seasons - thermal insulation and low-E coated glass is being added to minimize ultra violet and infrared light from the sun

Slim Profile

### uPVC windows are very popular right now for some of the following reasons

- Great amount of thermal efficiency "helping to keep energy bills down"
- An environment friendly product 100% recycled "your contribution towards saving environment"
- A wide range of colours, styles and finishes, with different Typology "Customize as per the choice"