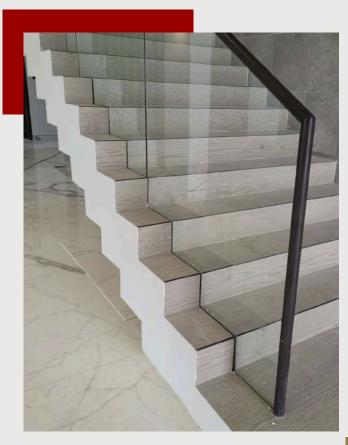

## Staircase Railings - Modern & Decorative

#### **Modern Glass Railings**

Who says you need traditionally Wooden or Cemented designed railings to provide you safety on the stairs?

Staircase railings are home décor modern marvel. Metal has been around for millennia as one of the most durable materials.

Both Metal and Glass design railings offers robustness and a range of looks from traditional to ultra-modern.

## **Glass Railings - Internal or External**

When you are looking for Modern Look, nothing but Glass designed railing will do. The combination of steel and glass creates a modern minimalistic style that is easy to fix and even easier to maintain. The glass allows the entire expanse of the outdoor view to