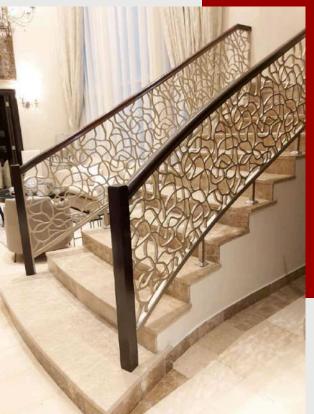

## Staircase Railings - Modern & Decorative

#### **Traditional Metal Railings**

With impressive versatility, the Metal baluster design and continuous design are our most popular offerings.

Our creative team provides most innovative and comprehensive design services for stair.

"bring your imagination to reality"

We offer both - Straight designed staircase railings and Circular or spiral designed staircase railings with metal or wood on top.

Our team works to satisfy the unique needs and budget of each customer.