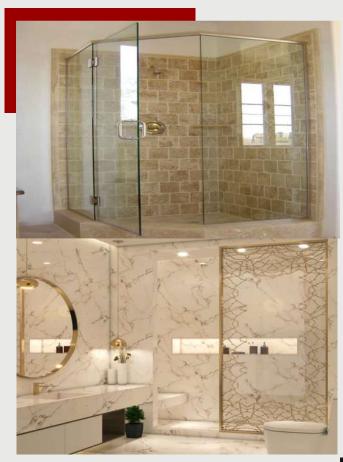

### **Shower Panel / Cubicles**

Frameless shower enclosures are among the most popular choices these days. Frameless shower doors offer excellent functionality and are among the most styl-ish and ecnomical door designs for bath-rooms.

They offer contemporary appeal and a frameless design that gives you ample space to use.

#### Other Value Additions

- 1. More space
- 2. Easy to clean
- 3. Shower door options
- 4. Can fit any bathroom