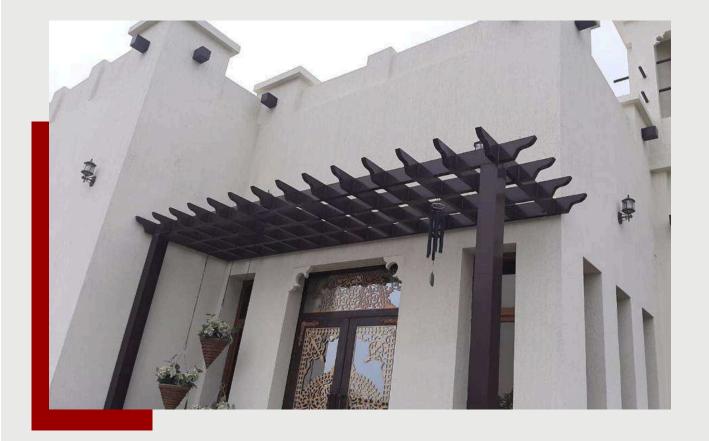

## Gazebo, Pergola & Parking Shade's

Typically rectangular, with a support post at each corner and a slatted roof. These are being used as a design element providing shades at areas like parking, entertainment, outdoor dining etc.

Following special characteristics has increased their popularity among all out door lovers undoubtedly.

- All-weather resistance
- Light in weight
- Choice of design and customization
- Adequate strength
- Durability & longevity
- Easy or Almost no maintenance.